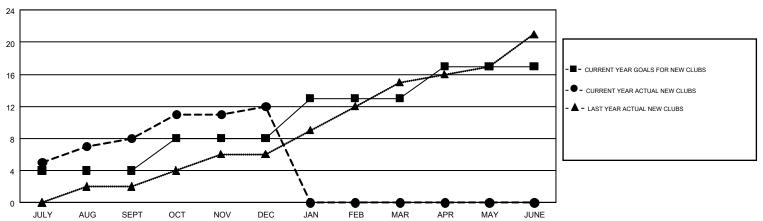

## GOALS AND ACTUAL NEW CLUBS CUMULATIVE

## GMT MONTHLY MEMBERSHIP PROGRESS REPORT

Multiple District 308

Results as of: 12/31/2017

LOCATION: SINGAPORE

GMT: EK PHANG BOBBY ENG

GMT CA 5

| Clubs         |               |           |               | Members               |                           |                         |                                                    |  |
|---------------|---------------|-----------|---------------|-----------------------|---------------------------|-------------------------|----------------------------------------------------|--|
|               | RESULTS FOR   | 2017-2018 |               | RESULTS FOR 2017-2018 |                           |                         |                                                    |  |
| QUARTER       | NEW CLUB GOAL | NEW CLUBS | DROPPED CLUBS | QUARTER               | MEMBER GROWTH NET<br>GOAL | MEMBER GROWTH<br>ACTUAL | DROPPED<br>MEMBERS ACTUAL<br>(including transfers) |  |
| JULY/AUG/SEPT | 4             | 8         | 5             | JULY/AUG/SEPT         | 335                       | 879                     | 357                                                |  |
| OCT/NOV/DEC   | 4             | 4         | 8             | OCT/NOV/DEC           | 265                       | 340                     | 397                                                |  |
| JAN/FEB/MAR   | 5             | 0         | 0             | JAN/FEB/MAR           | 150                       | 0                       | 0                                                  |  |
| APR/MAY/JUNE  | 4             | 0         | 0             | APR/MAY/JUNE          | 5                         | 0                       | 0                                                  |  |