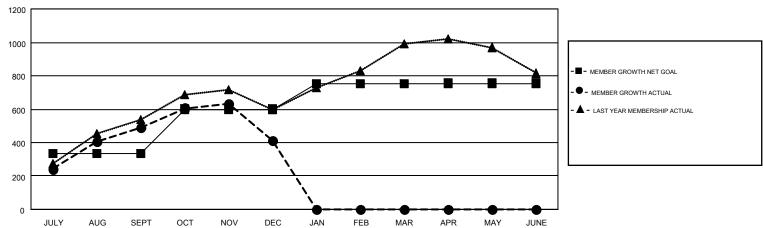

## GOALS AND ACTUAL MEMBERS CUMULATIVE

| DROPPED CLUBS: 13            |     | 231 CLUBS OF 402 ADDED 1 OR MORE<br>NEW MEMBERS | GENDER DISTRIBUTION  MALE 8,075 (68.33%) |                |       |
|------------------------------|-----|-------------------------------------------------|------------------------------------------|----------------|-------|
| DROPPED MEMBERS              |     |                                                 | FEMALE                                   | 3,742 (31.67%) |       |
| DECEASED                     | 17  | CLICK HERE FOR CUMULATIVE                       | TOTAL FAMILY UNIT MEMBERS                |                | 1,231 |
| CLUB CANCELLED 181 OTHER 556 |     | MEMBERSHIP DATA                                 | FAMILY MEMBERS PAYING HALF               |                | 678   |
| TOTAL                        | 754 |                                                 | DUES                                     |                |       |

## GMT MONTHLY MEMBERSHIP PROGRESS REPORT

Multiple District 308

Results as of: 12/31/2017

LOCATION: SINGAPORE

GMT: EK PHANG BOBBY ENG

GMT CA 5

| Clubs         |               |           |               | Members               |                           |                         |                                                    |  |
|---------------|---------------|-----------|---------------|-----------------------|---------------------------|-------------------------|----------------------------------------------------|--|
|               | RESULTS FOR   | 2017-2018 |               | RESULTS FOR 2017-2018 |                           |                         |                                                    |  |
| QUARTER       | NEW CLUB GOAL | NEW CLUBS | DROPPED CLUBS | QUARTER               | MEMBER GROWTH NET<br>GOAL | MEMBER GROWTH<br>ACTUAL | DROPPED<br>MEMBERS ACTUAL<br>(including transfers) |  |
| JULY/AUG/SEPT | 4             | 8         | 5             | JULY/AUG/SEPT         | 335                       | 879                     | 357                                                |  |
| OCT/NOV/DEC   | 4             | 4         | 8             | OCT/NOV/DEC           | 265                       | 340                     | 397                                                |  |
| JAN/FEB/MAR   | 5             | 0         | 0             | JAN/FEB/MAR           | 150                       | 0                       | 0                                                  |  |
| APR/MAY/JUNE  | 4             | 0         | 0             | APR/MAY/JUNE          | 5                         | 0                       | 0                                                  |  |